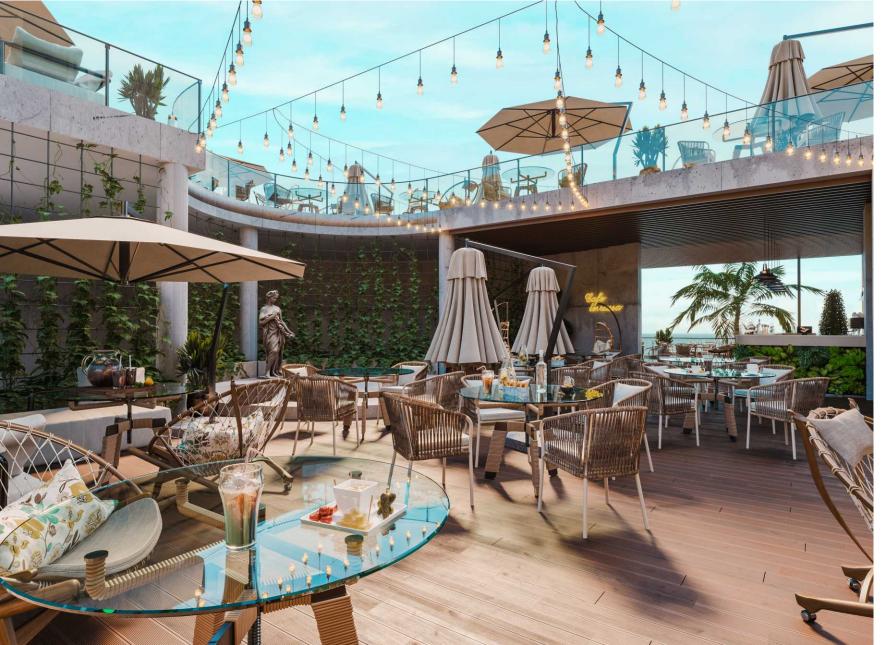

### **GUMBATI** RESIDENCE

12-storey apart hotel, located in the first line of the sea, includes the natural beach area, bicycle and running tracks.

The final project will be surrounded by planted greenness.

#### THE COMPLEX INCLUDES:

- Isolated area
- Recreational and Entertainment establishments
- 103 apartments of different sizes
- 2-storey car parking





**CASINO** & OPEN CINEMA

\_

### **OPEN POOL** & BEACH CLUB



# CAFÉ WITH PANORAMIC VIEWS









**OPEN RESTAURANT** 

## FITNESS & SPA







- Security
- Reception
- Concierge
- Cleaning
- Laundry / dry cleaning
- Apartment management (rent)
- Car and scooter service

### **SERVICES:**



### **TYPE** OF APARTMENTS

The apartments are handed over - renovated, furnished and fully equipped

#### STUDIO



#### 1 BEDROOM



#### 2 BEDROOM



## **STUDIO** APARTMENT

























## **FLOOR** PLAN











### **CONSTRUCTION** STANDARD:

The project is completed with a high standard of construction and premium grade building materials.

- Ventilated facade, wooden pergolas and crude tiles, containing layers of anti-moisture, sound and thermal insulation
- Aluminium isoprofile doors & windows
- Entrance lined with natural granite and equipped with a "Mitsubishi" brand el