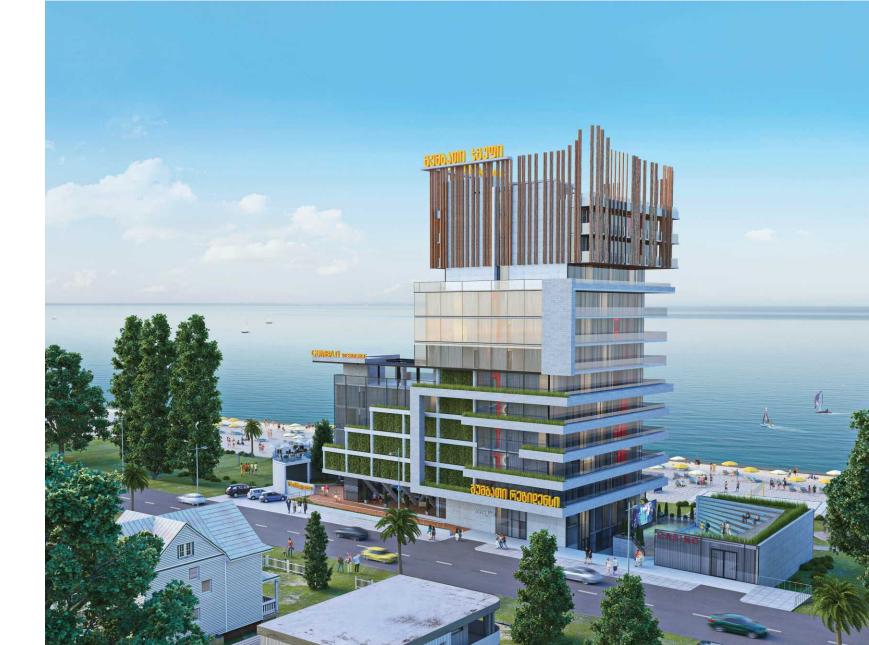

### **GUMBATI** RESIDENCE

12-storey apart hotel, located in the first line of the sea, includes the natural beach area, bicycle and running tracks.

The final project will be surrounded by planted greenness.

#### THE COMPLEX INCLUDES:

- Isolated area
- Recreational and Entertainment establishments
- 103 apartments of different sizes
- 2-storey car parking

**CASINO** & OPEN CINEMA

\_