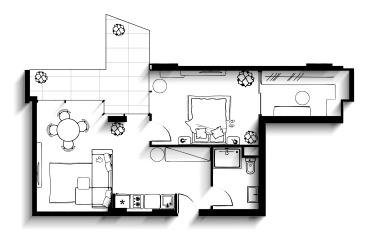

### **GUMBATI** RESIDENCE

12-storey apart hotel, located in the first line of the sea, includes the natural beach area, bicycle and running tracks.

The final project will be surrounded by planted greenness.

#### THE COMPLEX INCLUDES:

- Isolated area
- Recreational and Entertainment establishments
- 103 apartments of different sizes
- 2-storey car parking





**CASINO** & OPEN CINEMA

\_

### **OPEN POOL** & BEACH CLUB



# CAFÉ WITH PANORAMIC VIEWS









**OPEN RESTAURANT** 

## FITNESS & SPA







- Security
- Reception
- Concierge
- Cleaning
- Laundry / dry cleaning
- Apartment management (rent)
- Car and scooter service

### **SERVICES:**



### **TYPE** OF APARTMENTS

The apartments are handed over - renovated, furnished and fully equipped

#### STUDIO



#### 1 BEDROOM



#### 2 BEDROOM



## **STUDIO** APARTMENT

























## **FLOOR** PLAN











### **CONSTRUCTION** STANDARD:

The project is completed with a high standard of construction and premium grade building materials.

- Ventilated facade, wooden pergolas and crude tiles, containing layers of anti-moisture, sound and thermal insulation
- Aluminium isoprofile doors & windows
- Entrance lined with natural granite and equipped with a "Mitsubishi" brand elevator
- Aerated block wall with stone wool layers
- A solid underpinning seismically designed for an 8-magnitude earthquake