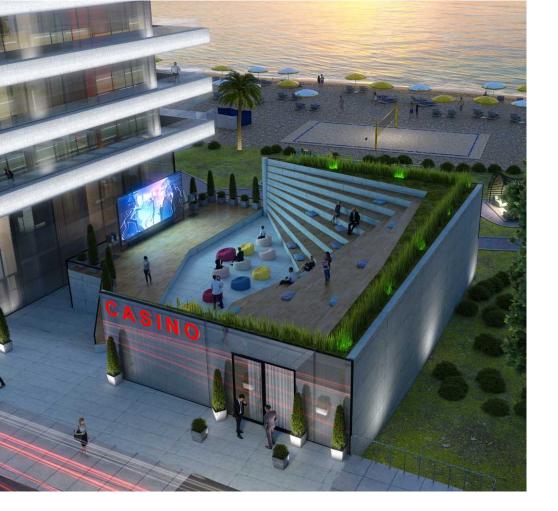

#### THE COMPLEX INCLUDES:

- Isolated area
- Recreational and Entertainment establishments
- 103 apartments of different sizes
- 2-storey car parking

**CASINO** & OPEN CINEMA

\_