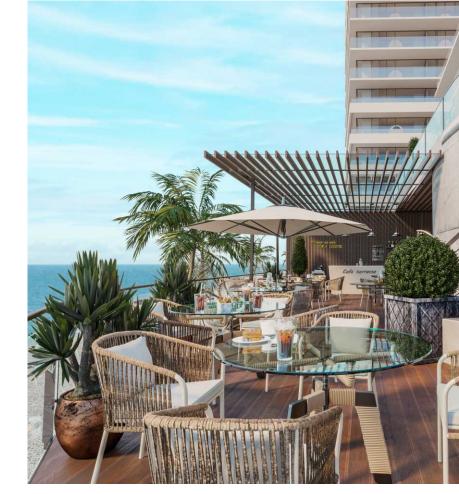

### **GUMBATI** RESIDENCE

12-storey apart hotel, located in the first line of the sea, includes the natural beach area, bicycle and running tracks.

The final project will be surrounded by planted greenness.

#### THE COMPLEX INCLUDES:

- Isolated area
- Recreational and Entertainment establishments
- 103 apartments of different sizes
- 2-storey car parking





**CASINO** & OPEN CINEMA

\_

### **OPEN POOL** & BEACH CLUB



# CAFÉ WITH PANORAMIC VIEWS









**OPEN RESTAURANT** 

## FITNESS & SPA







- Security
- Reception
- Concierge
- Cleaning
- Laundry / dry cleaning
- Apartment management (rent)
- Car and scooter service

### **SERVICES:**



### **TYPE** OF APARTMENTS

The apartments are handed over - renovated, furnished and fully equipped

#### STUDIO



#### 1 BEDROOM



#### 2 BEDROOM



## **STUDIO** APARTMENT

























## **FLOOR** PLAN











### **CONSTRUCTION** STANDARD:

The project is completed with a high standard of construction and premium grade building materials.

- Ventilated facade, wooden pergolas and crude tiles, containing layers of anti-moisture, sound and thermal insulation
- Aluminium isoprofile doors & windows
- Entrance lined with natural granite and equipped with a "Mitsubishi" brand elev