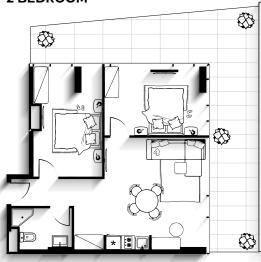

** RESIDENCE

12-storey apart hotel, located in the first line of the sea, includes the natural beach area, bicycle and running tracks.

The final project will be surrounded by planted greenness.

#### THE COMPLEX INCLUDES:

- Isolated area
- Recreational and Entertainment establishments
- 103 apartments of different sizes
- 2-storey car parking





**CASINO** & OPEN CINEMA

\_

### **OPEN POOL** & BEACH CLUB



# CAFÉ WITH PANORAMIC VIEWS









**OPEN RESTAURANT** 

## FITNESS & SPA







- Security
- Reception
- Concierge
- Cleaning
- Laundry / dry cleaning
- Apartment management (rent)
- Car and scooter service

### **SERVICES:**



### **TYPE** OF APARTMENTS

The apartments are handed over - renovated, furnished and fully equipped

#### STUDIO



#### 1 BEDROOM



#### 2 BEDROOM



## **STUDIO** APARTMENT

























## **FLOOR** PLAN











### **CONSTRUCTION** STANDARD:

The project is completed with a high standard of construction and premium grade building materials.

- Ventilated facade, wooden pergolas and crude tiles, containing layers of anti-moisture, sound and thermal insulation
- Aluminium isoprofile doors & windows
- Entrance lined with natural granite and equipped with a "Mitsubishi" brand elevator
- Aerated block wall with stone wool layers
- A solid underpinning seismically designed for an 8-magnitude earthquake