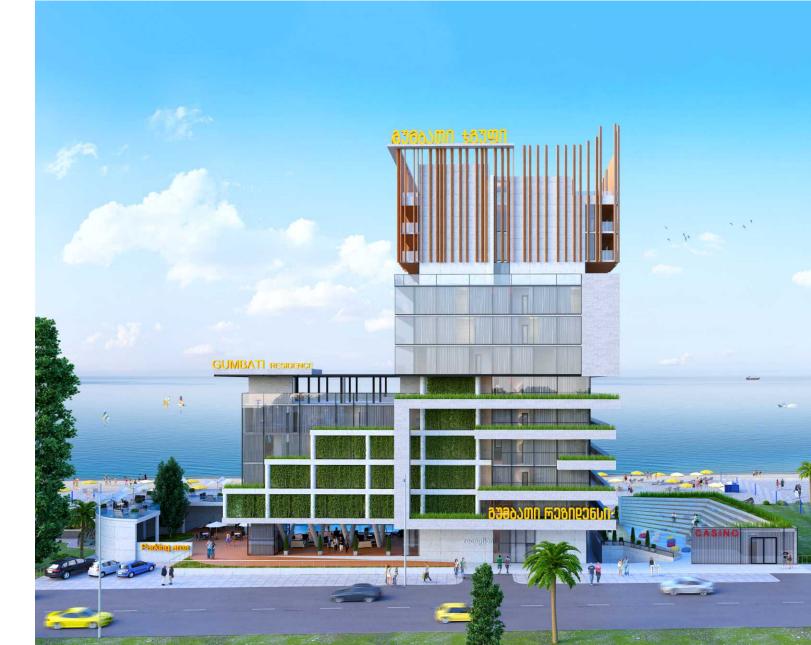

### **GUMBATI** RESIDENCE

12-storey apart hotel, located in the first line of the sea, includes the natural beach area, bicycle and running tracks.

The final project will be surrounded by planted greenness.

#### THE COMPLEX INCLUDES:

- Isolated area
- Recreational and Entertainment establishments
- 103 apartments of different sizes
- 2-storey car parking

**CASINO** & OPEN CINEMA

\_