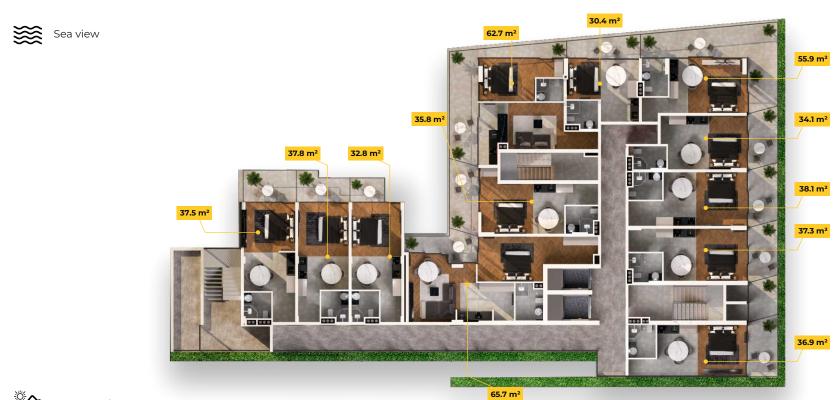

a, includes the natural beach area, bicycle and running tracks.

The final project will be surrounded by planted greenness.

#### THE COMPLEX INCLUDES:

- Isolated area
- Recreational and Entertainment establishments
- 103 apartments of different sizes
- 2-storey car parking





**CASINO** & OPEN CINEMA

\_

### **OPEN POOL** & BEACH CLUB



# CAFÉ WITH PANORAMIC VIEWS









**OPEN RESTAURANT** 

## FITNESS & SPA







- Security
- Reception
- Concierge
- Cleaning
- Laundry / dry cleaning
- Apartment management (rent)
- Car and scooter service

### **SERVICES:**



### **TYPE** OF APARTMENTS

The apartments are handed over - renovated, furnished and fully equipped

#### STUDIO



#### 1 BEDROOM



#### 2 BEDROOM



## **STUDIO** APARTMENT

























## **FLOOR** PLAN











### **CONSTRUCTION** STANDARD:

The project is completed with a high standard of construction and premium grade building materials.

- Ventilated facade, wooden pergolas and crude tiles, containing layers of anti-moisture, sound and thermal insulation
- Aluminium isoprofile doors & windows
- Entrance lined with natural granite and equipped with a "Mitsubishi" brand elevator
- Aerated block wall with stone wool layers
- A solid underpinning seismically designed for an 8-magnitude earthquake