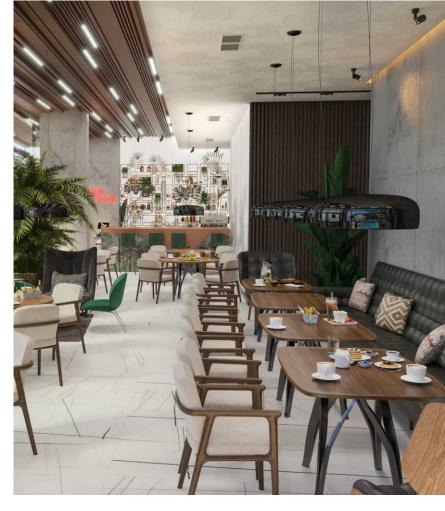

### **GUMBATI** RESIDENCE

12-storey apart hotel, located in the first line of the sea, includes the natural beach area, bicycle and running tracks.

The final project will be surrounded by planted greenness.

#### THE COMPLEX INCLUDES:

- Isolated area
- Recreational and Entertainment establishments
- 103 apartments of different sizes
- 2-storey car parking





**CASINO** & OPEN CINEMA

\_

### **OPEN POOL** & BEACH CLUB



# CAFÉ WITH PANORAMIC VIEWS









**OPEN RESTAURANT** 

## FITNESS & SPA







- Security
- Reception
- Concierge
- Cleaning
- Laundry / dry cleaning
- Apartment management (rent)
- Car and scooter service

### **SERVICES:**



### **TYPE** OF APARTMENTS

The apartments are handed over - renovated, furnished and fully equipped

#### STUDIO



#### 1 BEDROOM



#### 2 BEDROOM



## **STUDIO** APARTMENT

























## **FLOOR** PLAN











### **CONSTRUCTION** STANDARD:

The project is completed with a high standard of construction and premium grade building materials.

- Ventilated facade, wooden pergolas and crude tiles, containing layers of anti-moisture, sound and thermal insulation
- Aluminium isoprofile doors & windows
- Entrance lined with natural granite and equipped with a "Mitsubishi" brand