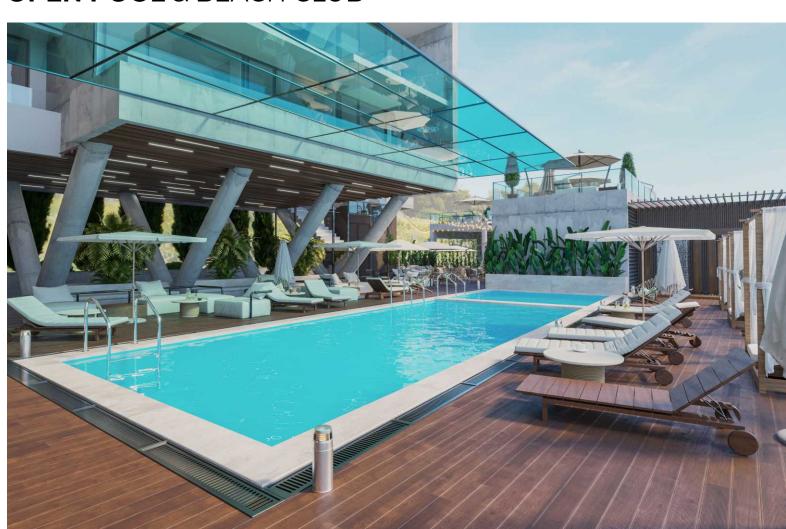

### **GUMBATI** RESIDENCE

12-storey apart hotel, located in the first line of the sea, includes the natural beach area, bicycle and running tracks.

The final project will be surrounded by planted greenness.

#### THE COMPLEX INCLUDES:

- Isolated area
- Recreational and Entertainment establishments
- 103 apartments of different sizes
- 2-storey car parking





**CASINO** & OPEN CINEMA

\_

### **OPEN POOL** & BEACH CLUB



# CAFÉ WITH PANORAMIC VIEWS









**OPEN RESTAURANT** 

## FITNESS & SPA







- Security
- Reception
- Concierge
- Cleaning
- Laundry / dry cleaning
- Apartment management (rent)
- Car and scooter service

### **SERVICES:**



### **TYPE** OF APARTMENTS

The apartments are handed over - renovated, furnished and fully equipped

#### STUDIO



#### 1 BEDROOM



#### 2 BEDROOM



## **STUDIO** APARTMENT

























## **FLOOR** PLAN











### **CONSTRUCTION** STANDARD:

The project is completed with a high standard of construction and premium grade building materials.

- Ventilated facade, wooden pergolas and crude tiles, containing layers of anti-moisture, sound and thermal insulation
- Aluminium isoprofile doors & windows
- Entrance lined with natural granite and eq