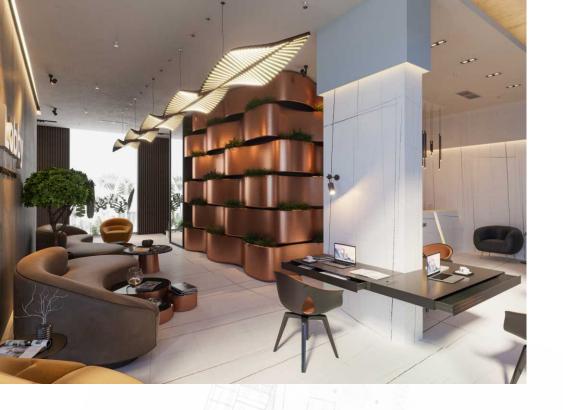

### **GUMBATI** RESIDENCE

12-storey apart hotel, located in the first line of the sea, includes the natural beach area, bicycle and running tracks.

The final project will be surrounded by planted greenness.

#### THE COMPLEX INCLUDES:

- Isolated area
- Recreational and Entertainment establishments
- 103 apartments of different sizes
- 2-storey car parking





**CASINO** & OPEN CINEMA

\_

### **OPEN POOL** & BEACH CLUB



# CAFÉ WITH PANORAMIC VIEWS









**OPEN RESTAURANT** 

## FITNESS & SPA







- Security
- Reception
- Concierge
- Cleaning
- Laundry / dry cleaning
- Apartment management (rent)
- Car and scooter service

### **SERVICES:**



### **TYPE** OF APARTMENTS

The apartments are handed over - renovated, furnished and fully equipped

#### STUDIO



#### 1 BEDROOM



#### 2 BEDROOM



## **STUDIO** APARTMENT

























## **FLOOR** PLAN











### **CONSTRUCTION** STANDARD:

The project is completed with a high standard of construction and premium grade building materials.

- Ventilated facade, wooden pergolas and crude tiles, containing layers of anti-moisture, sound and thermal insulation
- Aluminium isoprofile doors & windows
- Entrance lined with natural granite and equipped with a "Mitsubishi" brand elevator
- Aerated block wall with stone wool laye