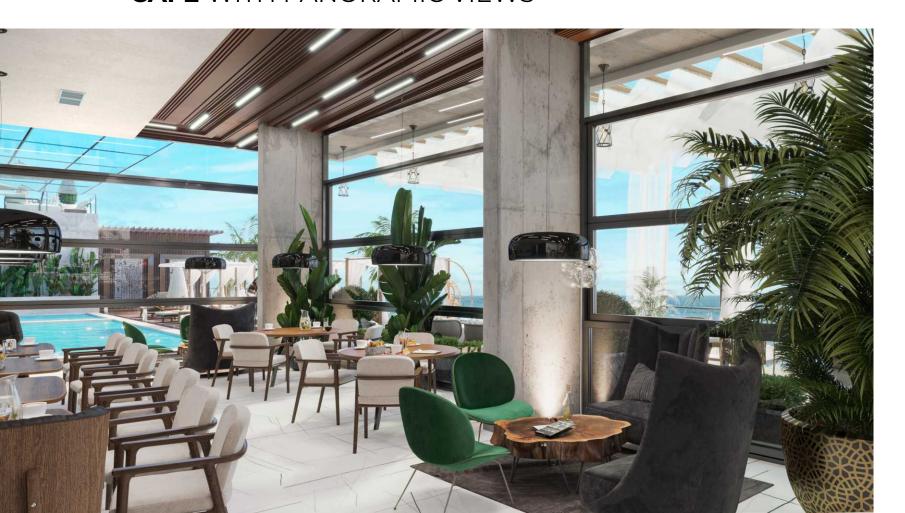

### **GUMBATI** RESIDENCE

12-storey apart hotel, located in the first line of the sea, includes the natural beach area, bicycle and running tracks.

The final project will be surrounded by planted greenness.

#### THE COMPLEX INCLUDES:

- Isolated area
- Recreational and Entertainment establishments
- 103 apartments of different sizes
- 2-storey car parking





**CASINO** & OPEN CINEMA

\_

### **OPEN POOL** & BEACH CLUB



# CAFÉ WITH PANORAMIC VIEWS









**OPEN RESTAURANT** 

## FITNESS & SPA







- Security
- Reception
- Concierge
- Cleaning
- Laundry / dry cleaning
- Apartment management (rent)
- Car and scooter service

### **SERVICES:**



### **TYPE** OF APARTMENTS

The apartments are handed over - renovated, furnished and fully equipped

#### STUDIO



#### 1 BEDROOM



#### 2 BEDROOM



## **STUDIO** APARTMENT

























## **FLOOR** PLAN











### **CONSTRUCTION** STANDARD:

The project is completed with a high standard of construction and premium grade building materials.

- Ventilated facade, wooden pergolas and crude tiles, containing layers of anti-moisture, sound and thermal insulation
- Aluminium isoprofile doors & windows
- Entrance lined with natural granite and equipped with a "Mitsubishi" bran