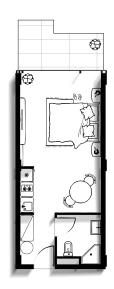

### **GUMBATI** RESIDENCE

12-storey apart hotel, located in the first line of the sea, includes the natural beach area, bicycle and running tracks.

The final project will be surrounded by planted greenness.

#### THE COMPLEX INCLUDES:

- Isolated area
- Recreational and Entertainment establishments
- 103 apartments of different sizes
- 2-storey car parking





**CASINO** & OPEN CINEMA

\_

### **OPEN POOL** & BEACH CLUB



# CAFÉ WITH PANORAMIC VIEWS









**OPEN RESTAURANT** 

## FITNESS & SPA







- Security
- Reception
- Concierge
- Cleaning
- Laundry / dry cleaning
- Apartment management (rent)
- Car and scooter service

### **SERVICES:**



### **TYPE** OF APARTMENTS

The apartments are handed over - renovated, furnished and fully equipped

#### STUDIO



#### 1 BEDROOM



#### 2 BEDROOM



## **STUDIO** APARTMENT

























## **FLOOR** PLAN











### **CONSTRUCTION** STANDARD:

The project is completed with a high standard of construction and premium grade building materials.

- Ventilated facade, wooden pergolas and crude tiles, containing layers of anti-moisture, sound and thermal insulation
- Aluminium isoprofile doors & windows
- Entrance lined with natural granite and equipped with a "Mitsubishi" brand elevator
- Aerated block wall with stone wool layers
- A solid underpinning seismically designed for an 8-magnitude earthquake