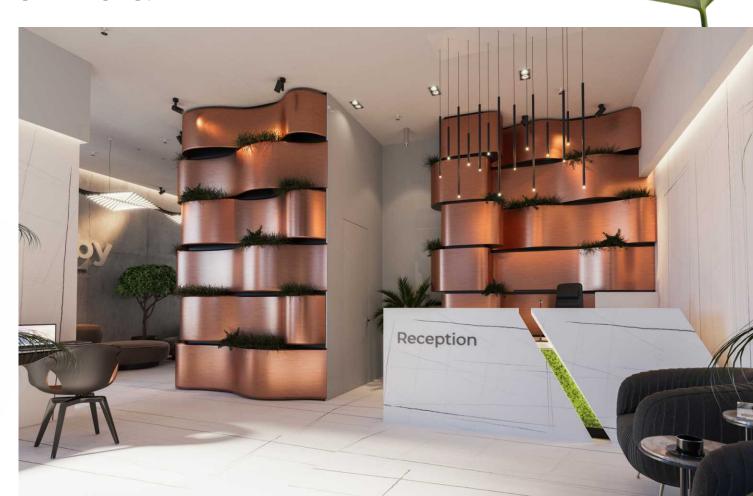

### **GUMBATI** RESIDENCE

12-storey apart hotel, located in the first line of the sea, includes the natural beach area, bicycle and running tracks.

The final project will be surrounded by planted greenness.

#### THE COMPLEX INCLUDES:

- Isolated area
- Recreational and Entertainment establishments
- 103 apartments of different sizes
- 2-storey car parking





**CASINO** & OPEN CINEMA

\_

### **OPEN POOL** & BEACH CLUB



# CAFÉ WITH PANORAMIC VIEWS









**OPEN RESTAURANT** 

## FITNESS & SPA







- Security
- Reception
- Concierge
- Cleaning
- Laundry / dry cleaning
- Apartment management (rent)
- Car and scooter service

### **SERVICES:**



### **TYPE** OF APARTMENTS

The apartments are handed over - renovated, furnished and fully equipped

#### STUDIO



#### 1 BEDROOM



#### 2 BEDROOM



## **STUDIO** APARTMENT

























## **FLOOR** PLAN











### **CONSTRUCTION** STANDARD:

The project is completed with a high standard of construction and premium grade building materials.

- Ventilated facade, wooden pergolas and crude tiles, containing layers of anti-moisture, sound and thermal insulation
- Aluminium isoprofile doors & windows
- Entrance lined with natural granite and equipped with a "Mitsubishi" brand elevator
- Aerated block wall with stone wool layers
- A solid underpinning seismically designed for an 8-magnitude earthquake