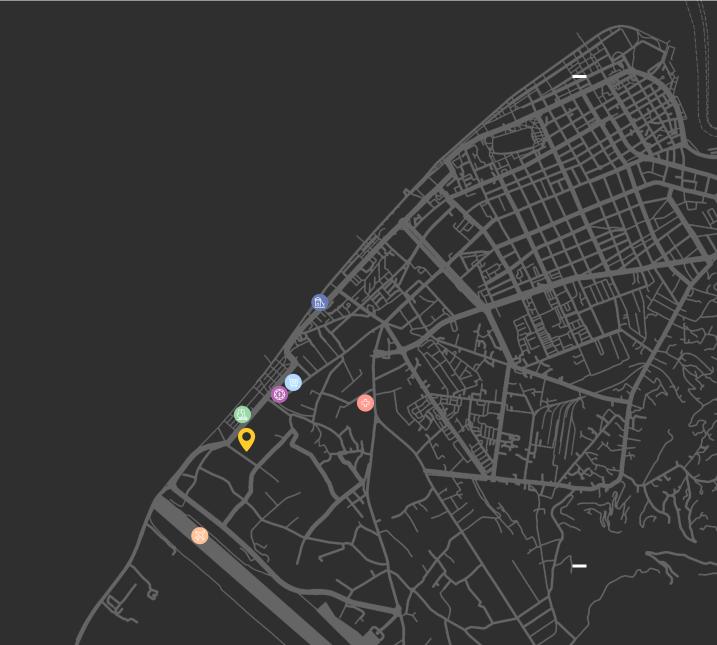

## 300 METERS FROM THE SEA

- Mew Boulevard 100 m
- © Casino 500 m
- Shopping mall 550 m
- Airport 800 m
- lashvili Hospital 1100 m
- Aquapark 1500 m

R A T U M I