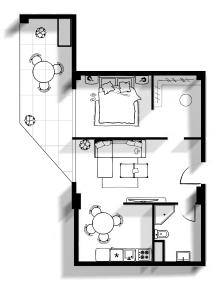

## **TYPE** OF APARTMENTS

The apartments are handed over in TurnKey condition with furniture and appliances

### 2 BEDROOM

# **2 BEDROOM** APARTMENT

# **2 BEDROOM** APARTMENT

m² 42.3 302 24.2 303 25.8 304 45.8 34.3 306 29.2 307 60.0 308 39.8 309 26.4 310 25.2 311 55.3 312 52.7 313 25.2 314 25.4 24.3 316 27.1 28.8 26.1 27.5 24.1 92.5 322 44.8 323 47.0 324 48.3 325 48.9 326 48.7 327 45.7 42.0 329 51.8