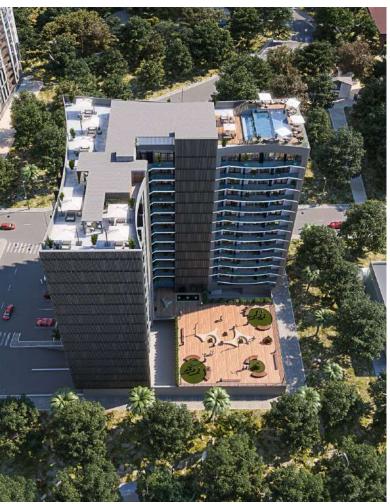

# **BOULEVARD POINT**

# **INFRASTRUCTURE**

- Open pool
- SPA-center
- Cafe
- restaurant
- Yard
- Coworking
- Multifunctional reception

## **CONSTRUCTION STANDARD**

The project is completed with a high standard of construction and premium grade building materials.

- Ventilated Façade
- Entrance lined with natural granite
- OTIS brand elevator
- Aerated block with stone wool layers
- Glass railing
- Central heating system
- VITRA brand plumbing equipment