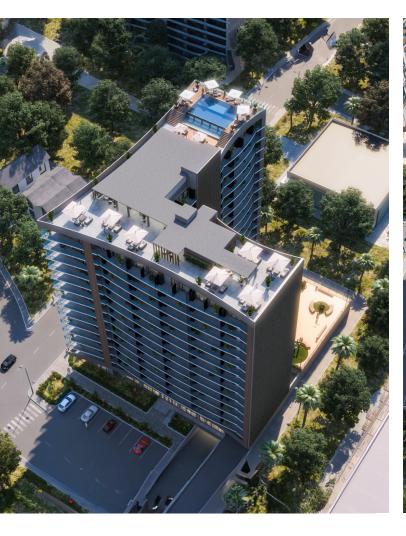

# **INFRASTRUCTURE**

- Open pool
- SPA-center
- Cafe
- restaurant
- Yard
- Coworking
- Multifunctional reception

## **CONSTRUCTION STANDARD**

The project is completed with a high standard of construction and premium grade building materials.

- Ventilated Façade
- Entrance lined with natural granite
- OTIS brand elevator
- Aerated block with stone wool layers
- Glass railing
- Central heating system
- VITRA brand plumbing equipment

# **BOULEVARD POINT**

## 300 METERS FROM THE SEA

- Mew Boulevard 100 m
- © Casino 500 m
- Shopping mall 550 m
- Airport 800 m
- lashvili Hospital 1100 m
- Aquapark 1500 m

R A T U M I