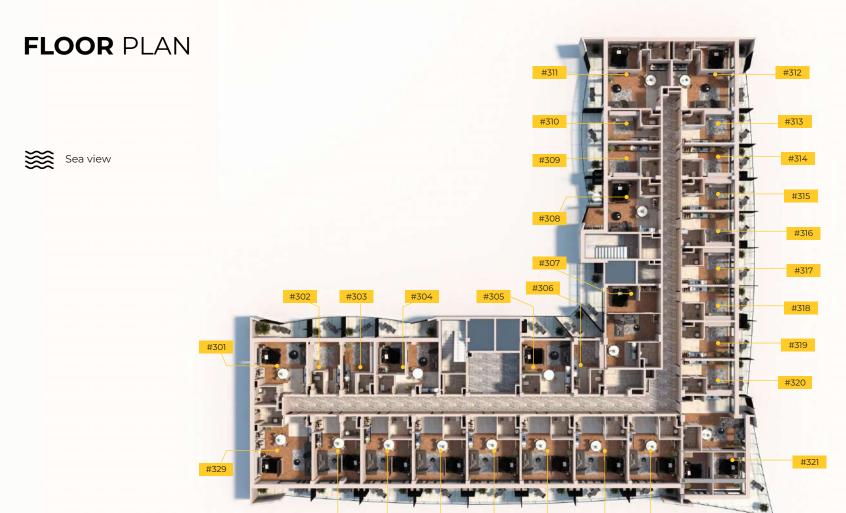

# **2 BEDROOM** APARTMENT

m² 42.3 302 24.2 303 25.8 304 45.8 34.3 306 29.2 307 60.0 308 39.8 309 26.4 310 25.2 311 55.3 312 52.7 313 25.2 314 25.4 24.3 316 27.1 28.8 26.1 27.5 24.1 92.5 322 44.8 323 47.0 324 48.3 325 48.9 326 48.7 327 45.7 42.0 329 51.8